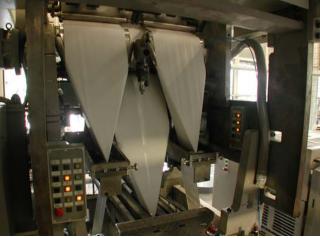

The full web width is cutten in the middle and folded lengthwise on the main former and the additional former module and then fed into the folder.

The folder can be run at full press speed so that the output will be 180.000 to 240.000 4-page copies per hour.

These additional facilities are succesfully installed on f.e. KBA, manroland and HEIDELBERG-GOSS-Web-Offset-Presses.

SPEFA Druckmaschinenbau GmbH Vogelsbergstrasse 1 D-55129 Mainz/Germany Tel.: +49 (0)6131-50 95 40/60 Fax.: +49 (0)6131-50 94 04 E-Mail: SPEFA@ t-online.de www.spefa.de