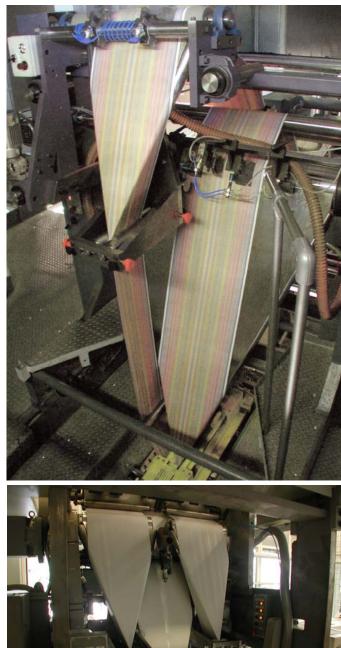

## <u>4x4 pages Products on a Standard Folder</u>

16-pages web presses up to 50 inches web width are equipped with complicated additional devices for 4 pages covers and three side open products in four times production, normally the copies are produced with half web and half output.

**SPEFA Folding Systems GmbH, Mainz** has added a former modul to the existing program of KOMPAKT folders, which can be easy and without problems as a low cost version integrated in the superstructure of the folder.

The full web width is cutten in the middle and folded lengthwise on the main former and the additional former module and then fed into the folder.

The folder can be run at full press speed so that the output will be 180.000 to 240.000 4-page copies per hour.